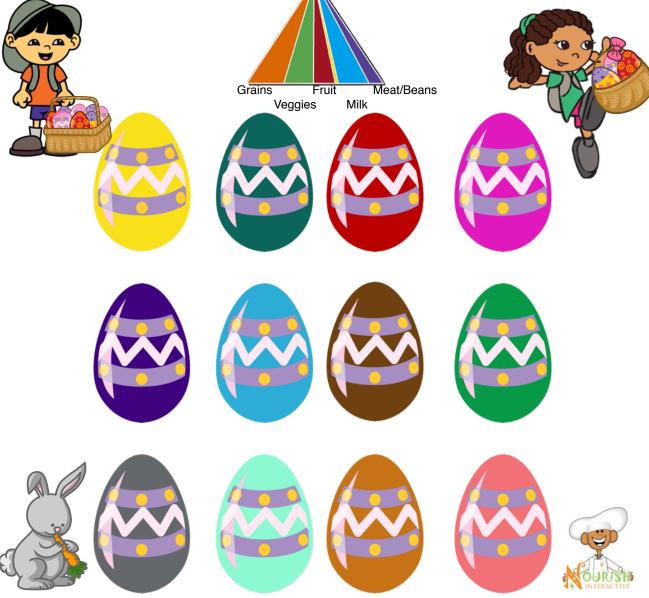

## Chef Solus and the Easter Egg Colors of the Food Pyramid

Follow these directions and find the five eggs that match the colors of the Food Pyramid!

Draw a **circle** around the egg that matches the **grains group**. Look for the word "whole" grains for healthy fiber.

Draw a **star** on the egg that matches the **vegetables group**. Eats lots of veggies every day and your body will thank you!

Draw a square on the egg that matches the fruit group. Eat fruit for a tasty snack!

Draw a **triangle** on the egg that matches the **milk group**. The milk group keeps your teeth and bones strong.

Draw an X on the egg that matches the **meat & beans group**. Try some seeds and nuts for a healthy protein.