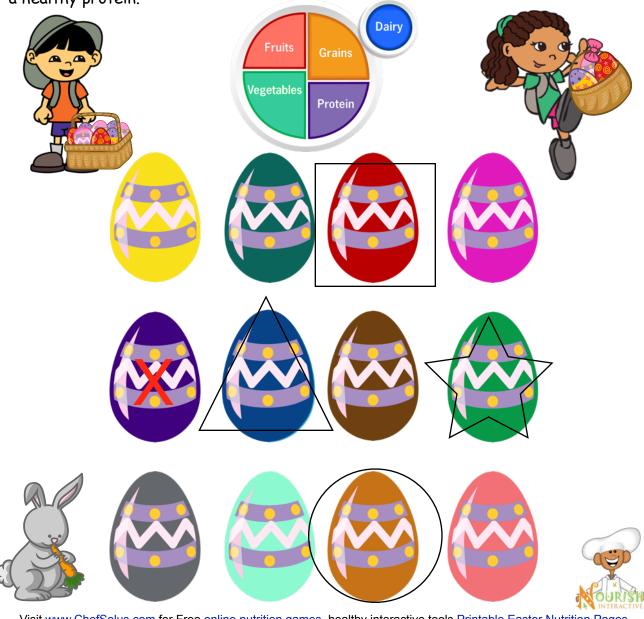

## Chef Solus and the Easter Egg Colors of the My Plate

Follow these directions and find the five eggs that match the colors of the My Plate!

Draw a circle around the egg that matches the grains group. Look for the word "whole" grains for healthy fiber.

Draw a **star** on the egg that matches the **vegetables group**. Eats lots of veggies every day and your body will thank you!

Draw a square on the egg that matches the fruit group. Eat fruit for a tasty snack!

Draw a **triangle** on the egg that matches the **dairy group**. The milk group keeps your teeth and bones strong.

Draw an X on the egg that matches the **protein group**. Try some seeds and nuts for a healthy protein.