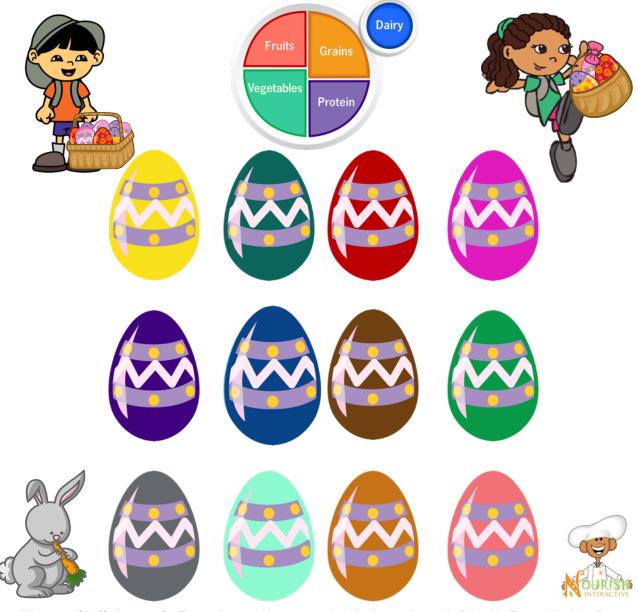

## Chef Solus and the Easter Egg Colors of the My Plate Follow these directions and find the five eggs that match the colors of the My

Follow these directions and find the five eggs that match the colors of the My Plate!

Draw a circle around the egg that matches the grains group. Look for the word "whole" grains for healthy fiber.

Draw a **star** on the egg that matches the **vegetables group**. Eats lots of veggies every day and your body will thank you!

Draw a square on the egg that matches the fruit group. Eat fruit for a tasty snack!

Draw a **triangle** on the egg that matches the **dairy group**. The milk group keeps your teeth and bones strong.

Draw an X on the egg that matches the **protein group**. Try some seeds and nuts for a healthy protein.